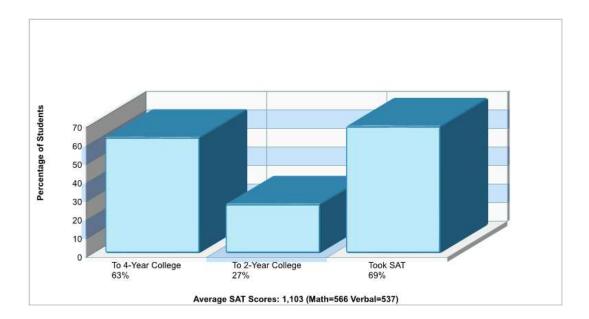

Location: Coppell, TX High School Statistics

### **Public Schools for District**

|                                                                                                                                                                     | Public Scho                                      | ols for District                                                                                                                                                                                                  |                 |                   |                          |
|---------------------------------------------------------------------------------------------------------------------------------------------------------------------|--------------------------------------------------|-------------------------------------------------------------------------------------------------------------------------------------------------------------------------------------------------------------------|-----------------|-------------------|--------------------------|
| Students Taking SAT:<br>Average ACT:<br>Students Taking ACT:<br>Enrollment By Grade:                                                                                | 69%<br>23.0<br>95%<br>9-827 10-775 11-762 12-695 | Graduates To 4-Year College:<br>National Merit Finalists:                                                                                                                                                         | 63%<br>3        |                   |                          |
| <b>COTTONWOOD CREEK</b><br>615 MINYARD, COPPEL                                                                                                                      |                                                  |                                                                                                                                                                                                                   |                 | Phone:<br>Grades: | (214)496-8300<br>PK - 05 |
| Distance from Subiect:<br>Student/Teacher Ratio:<br>Mascot:<br>Average SAT:<br>Students Taking SAT:<br>Average ACT:<br>Students Taking ACT:<br>Enrollment By Grade: |                                                  | School Type:RegStudents/Teachers:535/School Colors :RedGraduates To 2-Year College:Graduates To 4-Year College:National Merit Finalists:                                                                          | /35<br>N/A      |                   |                          |
| NEW TECH H S AT COP<br>113 SAMUEL BLVD, CO                                                                                                                          |                                                  |                                                                                                                                                                                                                   |                 | Phone:<br>Grades: | (214)496-5900<br>09 - 12 |
| Distance from Subiect:<br>Student/Teacher Ratio:<br>Mascot:<br>Average SAT:<br>Students Taking SAT:<br>Average ACT:<br>Students Taking ACT:<br>Enrollment By Grade: |                                                  | School Type:RegStudents/Teachers:442/School Colors :N/AGraduates To 2-Year College:Graduates To 4-Year College:National Merit Finalists:                                                                          | /28<br>N/A      |                   |                          |
| MOCKINGBIRD EL<br>300 MOCKINGBIRD, CO                                                                                                                               | PPELL, TX 75019                                  |                                                                                                                                                                                                                   |                 | Phone:<br>Grades: | (214)496-8200<br>PK - 05 |
| Distance from Subiect:<br>Student/Teacher Ratio:<br>Mascot:<br>Average SAT:<br>Students Taking SAT:<br>Average ACT:<br>Students Taking ACT:<br>Enrollment By Grade: |                                                  | School Type:       Reg         Students/Teachers:       653/         School Colors :       Gray         Graduates To 2-Year College:       Graduates To 4-Year College:         National Merit Finalists:       X | /37<br>y<br>N/A |                   |                          |
| <b>COPPELL MIDDLE EAS</b><br>400 MOCKINGBIRD, CO                                                                                                                    |                                                  |                                                                                                                                                                                                                   |                 | Phone:<br>Grades: | (214)496-6600<br>06 - 08 |
| Distance from Subiect:<br>Student/Teacher Ratio:<br>Mascot:<br>Average SAT:<br>Students Taking SAT:<br>Average ACT:<br>Students Taking ACT:<br>Enrollment By Grade: |                                                  | School Type:RegStudents/Teachers:826/School Colors :RedGraduates To 2-Year College:Graduates To 4-Year College:National Merit Finalists:                                                                          | /50<br>N/A      |                   |                          |
| COPPELL MIDDLE NOR<br>120 NATCHES TRACE, (                                                                                                                          |                                                  |                                                                                                                                                                                                                   |                 | Phone:<br>Grades: | (214)496-7100<br>06 - 08 |