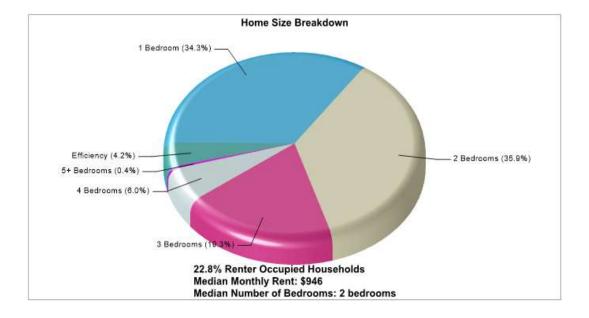

Location: Coppell, TX City/Area Household Characteristics

Location: Coppell, TX City/Area Age Breakdown

Location: Coppell, TX City/Area Adult Education Level