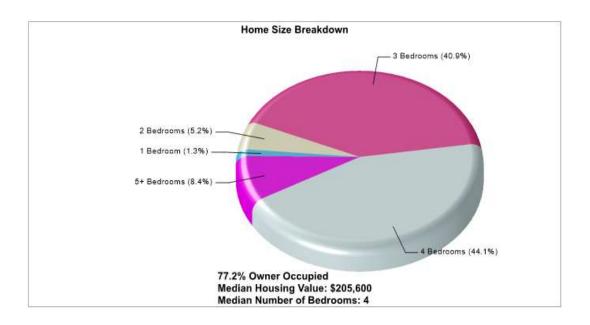

Location: Coppell, TX City/Area Household Characteristics

Location: Coppell, TX City/Area Age Breakdown

Location: Coppell, TX City/Area Adult Education Level