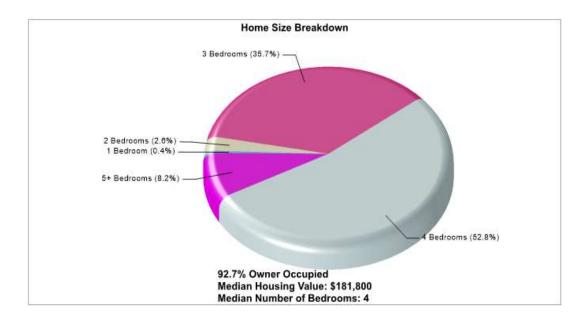

#### Location: Flower Mound, TX City/Area Household Characteristics

Location: Flower Mound, TX City/Area Age Breakdown

Location: Flower Mound, TX City/Area Adult Education Level